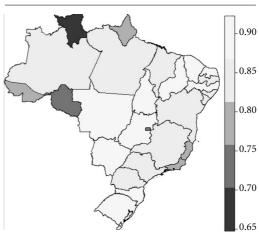

## reads up:

**Figure 1.** Distribution of the type by mean score of UBS per state (cycle 2).

Note: The color scale on the right represents the mean UBS scores of the municipalities by state.

Source: Research data, 2019.