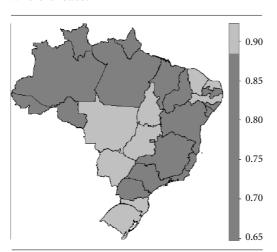

## where it reads:

**Figure 1.** Distribution of the type by mean score of UBS per state (cycle 2).

Note: The color scale on the right represents the mean UBS scores of the municipalities by state.

Source: Research data, 2019.