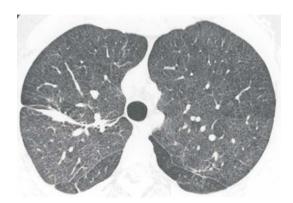

## We ask: What is the diagnosis?

- 42-year-old Female
- Severe progressive dyspnea
  - Illicit drug user

ISABELA S. SILVA, NESTOR MÜLLER

Department of Radiology, Vancouver General Hospital, University of British Columbia

This section is intended to encourage a diagnostic approach based on clinical and radiographic findings. We invite all of our readers to participate. Submit your diagnosis by completing the form you will find on our website (www.jornaldepneumologia.com.br) or by sending an e-mail to jpneumo@terra.com.br. Remember to include the full name of your institution. In the next issue of the journal, we will publish the diagnosis for this case, along with the names of those who submitted correct responses. The images shown above are those that were most relevant in making the final diagnosis.