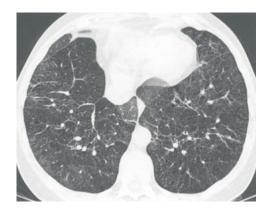

## We ask: What is the diagnosis?

- 42-year-old Female
- Severe progressive dyspnea
  - Illicit drug user

ISABELA S. SILVA, NESTOR MÜLLER

Department of Radiology, Vancouver General Hospital, University of British Columbia

This section is intended to encourage a diagnostic approach based on clinical and radiographic findings. We invite all of our readers to participate. Submit your diagnosis by completing the form you will find on our website (www.jornaldepneumologia.com.br) or by sending an e-mail to jpneumo@terra.com.br. Remember to include the full name of your institution. In the next issue of the journal, we will publish the diagnosis for this case, along with the names of those who submitted correct responses. The images shown above are those that were most relevant in making the final diagnosis.