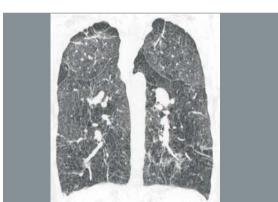

## We ask: What is the diagnosis?

- 42-year-old Female
- Severe progressive dyspnea
  - Illicit drug user

ISABELA S. SILVA, NESTOR MÜLLER

Department of Radiology, Vancouver General Hospital, University of British Columbia

This section is intended to encourage a diagnostic approach based on clinical and radiographic findings. We invite all of our readers to participate. Submit your diagnosis by completing the form you will find on our website (www.jornaldepneumologia.com.br) or by sending an e-mail to jpneumo@terra.com.br. Remember to include the full name of your institution. In the next issue of the journal, we will publish the diagnosis for this case, along with the names of those who submitted correct responses. The images shown above are those that were most relevant in making the final diagnosis.