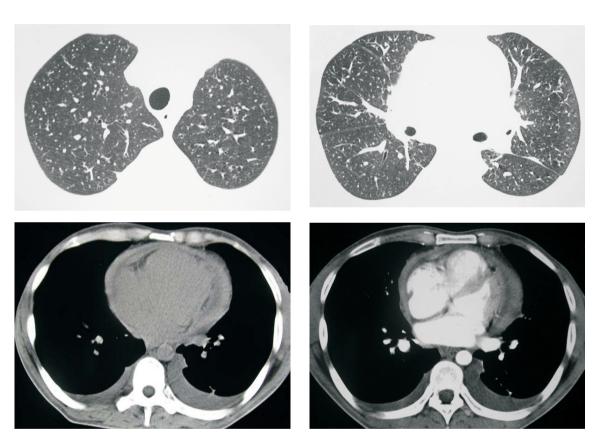

## Radiological Diagnosis

We ask: What is the diagnosis?

## 56 year-old male Dyspnea for two months with progressive worsening Low-grade fever and dry cough

GUSTAVO SOBREIRA TABERNER, EDUARDO SCORTEGAGNA JÚNIOR, C. ISABELA S. SILVA, NESTOR L. MÜLLER

Departament of Diagnostic Imaging, Universidade Federal de São Paulo, Escola Paulista de Medicina, São Paulo, SP, Brazil and the Radiology Departament, Vancouver General Hospital, University of British Columbia, Vancouver, BC, Canada.

This section is intended to encourage a diagnostic approach based on clinical and radiographic findings. We invite all of our readers to participate.

Submit your diagnosis by completing the form you will find on our website (www.jornaldepneumologia.com.br) or by sending an e-mail to jpneumo@terra.com.br. Remember to include the full name of your institution. The images shown here are those that were most relevant in making the final diagnosis. In the next issue of the journal, we will publish the diagnosis for this case, along with the names of those who submitted correct responses.