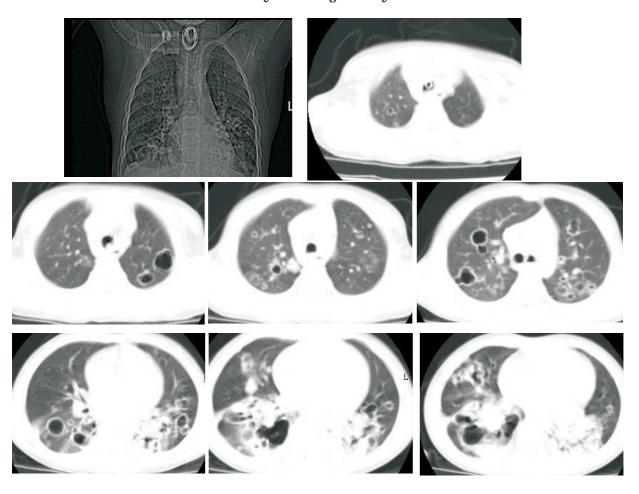

## We ask: What is the diagnosis?

Female, aged 4 years and 6 months. Normal birth
Progressive hoarseness from 8 months of age
Four ICU admissions for respiratory insufficiency,
submitted to tracheostomy at the age of 1 year and 8 months

MARCOS IKAWA, GUSTAVO S. P. MEIRELLES, DANY JASINOWODOLINSKI, NESTOR MÜLLER
Departamento de Diagnóstico por Imagem da UNIFESP,
Department of Radiology, Vancouver General Hospital, University of British Columbia

This section is intended to encourage a diagnostic approach based on clinical and radiographic findings. We invite all of our readers to participate.

Submit your diagnosis by completing the form you will find on our website (www.jornaldepneumologia.com.br) or by sending an e-mail to jpneumo@terra.com.br. Remember to include the full name of your institution. The images shown here are those that were most relevant in making the final diagnosis. In the next issue of the journal, we will publish the diagnosis for this case, along with the names of those who submitted correct responses.